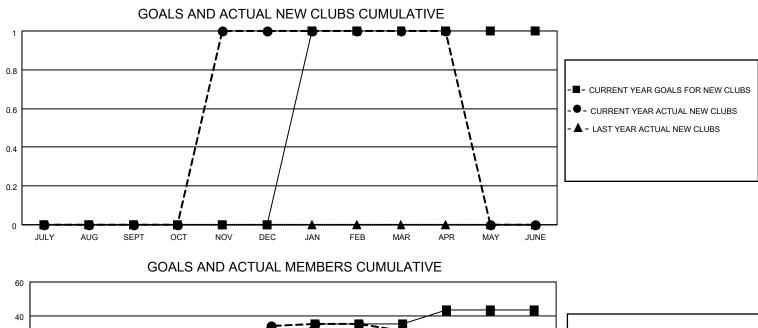

## LOCATION LOUISIANA

District 8 S

Results as of: 4/30/2021

|                       | Club          | S         |               |                       | Men                    | nbers                   |                                                    |
|-----------------------|---------------|-----------|---------------|-----------------------|------------------------|-------------------------|----------------------------------------------------|
| RESULTS FOR 2020-2021 |               |           |               | RESULTS FOR 2020-2021 |                        |                         |                                                    |
| QUARTER               | NEW CLUB GOAL | NEW CLUBS | DROPPED CLUBS | QUARTER               | BER GROWTH NET<br>GOAL | MEMBER GROWTH<br>ACTUAL | DROPPED<br>MEMBERS ACTUAL<br>(including transfers) |
| JULY/AUG/SEPT         | 0             | 0         | 0             | JULY/AUG/SEPT         | 5                      | 14                      | 8                                                  |
| OCT/NOV/DEC           | 0             | 1         | 0             | OCT/NOV/DEC           | 10                     | 46                      | 14                                                 |
| JAN/FEB/MAR           | 1             | 0         | 0             | JAN/FEB/MAR           | 20                     | 10                      | 13                                                 |
| APR/MAY/JUNE          | 0             | 0         | 0             | APR/MAY/JUNE          | 8                      | 2                       | 21                                                 |