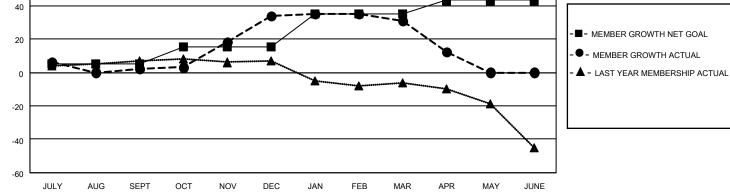

## LOCATION LOUISIANA

District 8 S

Results as of: 4/30/2021

|                       | Club          | S         |               |                       | Men                    | nbers                   |                                                    |
|-----------------------|---------------|-----------|---------------|-----------------------|------------------------|-------------------------|----------------------------------------------------|
| RESULTS FOR 2020-2021 |               |           |               | RESULTS FOR 2020-2021 |                        |                         |                                                    |
| QUARTER               | NEW CLUB GOAL | NEW CLUBS | DROPPED CLUBS | QUARTER               | BER GROWTH NET<br>GOAL | MEMBER GROWTH<br>ACTUAL | DROPPED<br>MEMBERS ACTUAL<br>(including transfers) |
| JULY/AUG/SEPT         | 0             | 0         | 0             | JULY/AUG/SEPT         | 5                      | 14                      | 8                                                  |
| OCT/NOV/DEC           | 0             | 1         | 0             | OCT/NOV/DEC           | 10                     | 46                      | 14                                                 |
| JAN/FEB/MAR           | 1             | 0         | 0             | JAN/FEB/MAR           | 20                     | 10                      | 13                                                 |
| APR/MAY/JUNE          | 0             | 0         | 0             | APR/MAY/JUNE          | 8                      | 2                       | 21                                                 |